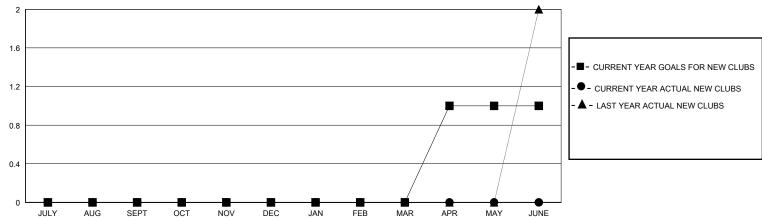

## MONTHLY MEMBERSHIP PROGRESS REPORT

District 129

Results as of: 5/31/2020

| GMT:          |               |             | GMT CA        |                       |                         |                         |                                                    |  |
|---------------|---------------|-------------|---------------|-----------------------|-------------------------|-------------------------|----------------------------------------------------|--|
|               | Club          | s           |               | Members               |                         |                         |                                                    |  |
|               | RESULTS FOR   | R 2019-2020 |               | RESULTS FOR 2019-2020 |                         |                         |                                                    |  |
| QUARTER       | NEW CLUB GOAL | NEW CLUBS   | DROPPED CLUBS | QUARTER MEN           | MBER GROWTH NET<br>GOAL | MEMBER GROWTH<br>ACTUAL | DROPPED<br>MEMBERS ACTUAL<br>(including transfers) |  |
| JULY/AUG/SEPT | 0             | 0           | 0             | JULY/AUG/SEPT         | 20                      | 15                      | 9                                                  |  |
| OCT/NOV/DEC   | 0             | 0           | 0             | OCT/NOV/DEC           | 10                      | 8                       | 21                                                 |  |
| JAN/FEB/MAR   | 0             | 0           | 0             | JAN/FEB/MAR           | 20                      | 13                      | 21                                                 |  |
| APR/MAY/JUNE  | 1             | 0           | 0             | APR/MAY/JUNE          | 30                      | 7                       | 6                                                  |  |