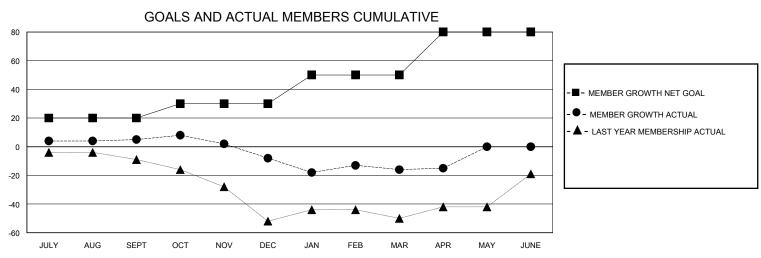

## MONTHLY MEMBERSHIP PROGRESS REPORT

District 129

Results as of: 5/31/2020

| GMT:          |               |             | GMT CA        |                       |                         |                         |                                                    |  |
|---------------|---------------|-------------|---------------|-----------------------|-------------------------|-------------------------|----------------------------------------------------|--|
|               | Club          | s           |               | Members               |                         |                         |                                                    |  |
|               | RESULTS FOR   | R 2019-2020 |               | RESULTS FOR 2019-2020 |                         |                         |                                                    |  |
| QUARTER       | NEW CLUB GOAL | NEW CLUBS   | DROPPED CLUBS | QUARTER MEN           | MBER GROWTH NET<br>GOAL | MEMBER GROWTH<br>ACTUAL | DROPPED<br>MEMBERS ACTUAL<br>(including transfers) |  |
| JULY/AUG/SEPT | 0             | 0           | 0             | JULY/AUG/SEPT         | 20                      | 15                      | 9                                                  |  |
| OCT/NOV/DEC   | 0             | 0           | 0             | OCT/NOV/DEC           | 10                      | 8                       | 21                                                 |  |
| JAN/FEB/MAR   | 0             | 0           | 0             | JAN/FEB/MAR           | 20                      | 13                      | 21                                                 |  |
| APR/MAY/JUNE  | 1             | 0           | 0             | APR/MAY/JUNE          | 30                      | 7                       | 6                                                  |  |